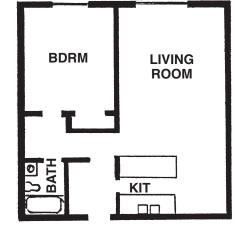

960 SQ. FT.

Spacious 1 & 2 Bedrooms Free Air Conditioning Free Heat Free Electric Gas Stoves Pool & Playground Area

FLOOR PLAN C 612 SQ. FT.

Quiet Suburban Area On-Site Manager Security Systems Laundry Rooms Soft Water Ample Off-Street Parking Garages Available Rent for unit available