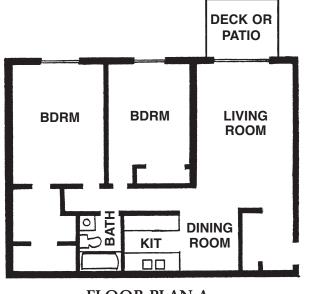

## FLOOR PLANS & AMENITIES 763-566-3200

FLOOR PLAN A 960 SQ. FT.

Large Walk-In Closets Ceramic Tile Baths Sculptured Marble Vanities Balconies and Patios Cable TV Avail. 12 Minutes to Downtown On Bus Line