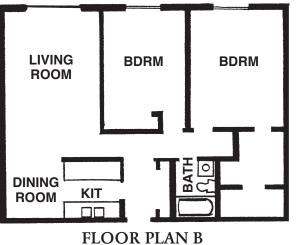

960 SQ. FT.

Spacious 1 & 2 Bedrooms Free Air Conditioning Free Heat Free Electric Gas Stoves Pool & Playground Area

FLOOR PLAN C 612 SQ. FT.

Quiet Suburban Area On-Site Manager Security Systems Laundry Rooms Soft Water Ample Off-Street Parking Garages Available Rent for unit available